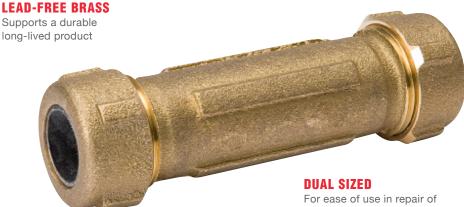

## BRASS COMPRESSION COUPLINGS

## **CONNECTOR FEATURES:**

- Fits both IPS and CTS sizes (2" CTS only)
- Rubber gaskets ensure a water-tight seal
- Temperature Range: 33°F to 180°F
- Maximum Pressure: 125 PSI
- · Approved for indoor or outdoor use
- Restrain pipe after installation to reduce vibrations

## **COMPRESSION END**

A secure connection when installed on metal pipe

galvanized or copper pipe

| PART NO                      | DESCRIPTION                      | BX QTY | MC QTY |
|------------------------------|----------------------------------|--------|--------|
| COMPRESSION COUPLING   BRASS |                                  |        |        |
| 160-303NL                    | Sized for 3/8" IPS, 1/2" CTS     | -      | 12     |
| 160-304NL                    | Sized for 1/2" IPS, 3/4" CTS     | -      | 12     |
| 160-305NL                    | Sized for 3/4" IPS, 1" CTS       | -      | 10     |
| 160-306NL                    | Sized for 1" IPS, 1-1/4" CTS     | 4      | 48     |
| 160-307NL                    | Sized for 1-1/4" IPS, 1-1/2" CTS | 4      | 60     |
| 160-308NL                    | Sized for 2" CTS                 | 4      | 40     |